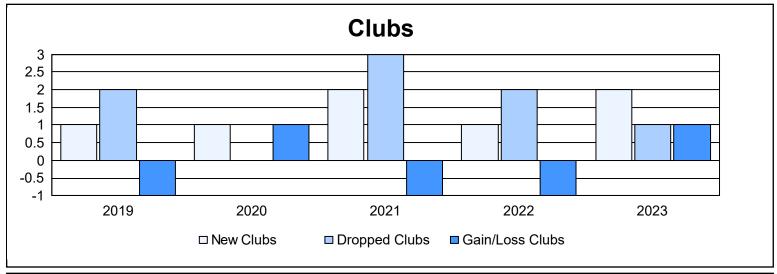

District 354 H As of June 2023 Cumulative

| Year      | New<br>Clubs | Dropped<br>Clubs | Gain/<br>Loss<br>Clubs | New<br>Members | Charter<br>Members | Reinstate<br>Members | Transfer<br>Members | Total<br>Member<br>Added | Total<br>Members<br>Dropped | Gain/<br>Loss<br>Members |
|-----------|--------------|------------------|------------------------|----------------|--------------------|----------------------|---------------------|--------------------------|-----------------------------|--------------------------|
| 2018-2019 | 1            | 2                | -1                     | 226            | 29                 | 23                   | 2                   | 280                      | 388                         | -108                     |
| 2019-2020 | 1            | 0                | 1                      | 266            | 56                 | 40                   | 2                   | 364                      | 338                         | 26                       |
| 2020-2021 | 2            | 3                | -1                     | 167            | 62                 | 10                   | 2                   | 241                      | 275                         | -34                      |
| 2021-2022 | 1            | 2                | -1                     | 227            | 29                 | 18                   | 4                   | 278                      | 271                         | 7                        |
| 2022-2023 | 2            | 1                | 1                      | 221            | 50                 | 16                   | 2                   | 289                      | 251                         | 38                       |
| Average   | 1            | 2                | 0                      | 221            | 45                 | 21                   | 2                   | 290                      | 305                         | -14                      |