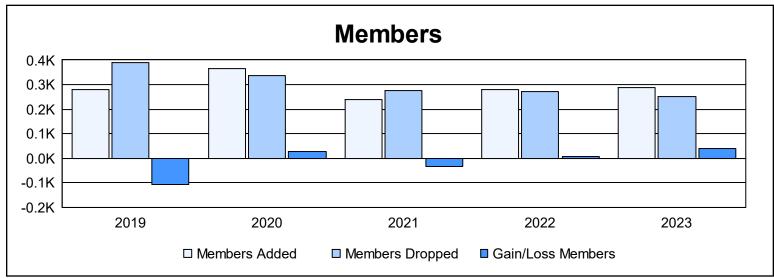

District 354 H As of June 2023 Cumulative

| Year      | New<br>Clubs | Dropped<br>Clubs | Gain/<br>Loss<br>Clubs | New<br>Members | Charter<br>Members | Reinstate<br>Members | Transfer<br>Members | Total<br>Member<br>Added | Total<br>Members<br>Dropped | Gain/<br>Loss<br>Members |
|-----------|--------------|------------------|------------------------|----------------|--------------------|----------------------|---------------------|--------------------------|-----------------------------|--------------------------|
| 2018-2019 | 1            | 2                | -1                     | 226            | 29                 | 23                   | 2                   | 280                      | 388                         | -108                     |
| 2019-2020 | 1            | 0                | 1                      | 266            | 56                 | 40                   | 2                   | 364                      | 338                         | 26                       |
| 2020-2021 | 2            | 3                | -1                     | 167            | 62                 | 10                   | 2                   | 241                      | 275                         | -34                      |
| 2021-2022 | 1            | 2                | -1                     | 227            | 29                 | 18                   | 4                   | 278                      | 271                         | 7                        |
| 2022-2023 | 2            | 1                | 1                      | 221            | 50                 | 16                   | 2                   | 289                      | 251                         | 38                       |
| Average   | 1            | 2                | 0                      | 221            | 45                 | 21                   | 2                   | 290                      | 305                         | -14                      |